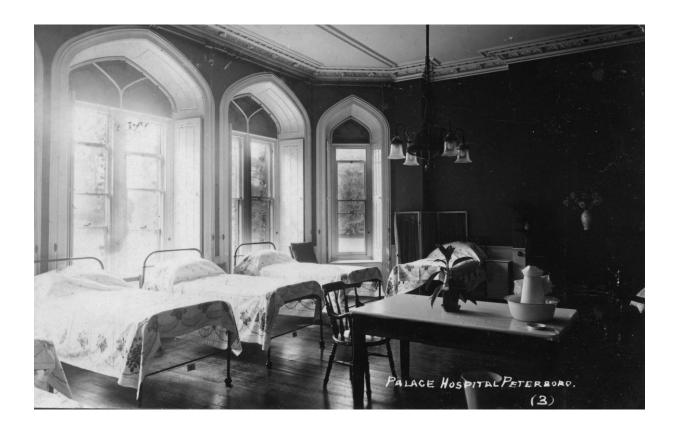

Very little was printed in the local press regarding the Palace Hospital, probably because it was so short lived. Paul Sellin showed me a number of photographs taken at the hospital during the war and I took a 'then and now' photograph of the room we were in as a comparison with one of the old pictures, *below*.

## Photographs From The Palace War Hospital Peterborough

The room below is accessed through the door seen at the back in the picture above.

Above, another view of the room in the previous picture

Above, the group facing the camera to the left are standing in the doorway to the Palace.