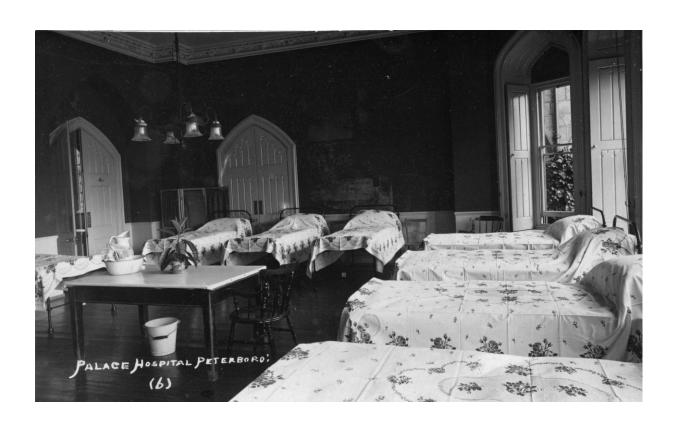

Very little was printed in the local press regarding the Palace Hospital, probably because it was so short lived. Paul Sellin showed me a number of photographs taken at the hospital during the war and I took a 'then and now' photograph of the room we were in as a comparison with one of the old pictures, *below*.

## Photographs From The Palace War Hospital Peterborough

The room below is accessed through the door seen at the back in the picture above.

Above, another view of the room in the previous picture

Above, the group facing the camera to the left are standing in the doorway to the Palace.