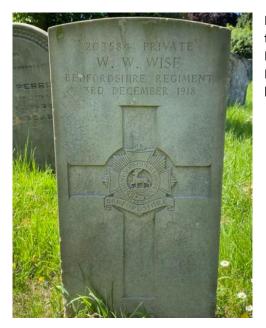

Private, 203584, **William W. Wise**, Bedfordshire Regiment, transferred to (254629) 669<sup>th</sup> Agricultural Company, Labour Corps, was admitted to the Palace Hospital on November 20<sup>th</sup> 1918. He died on December 3<sup>rd</sup> 1918 and is buried in Peterborough (Old) Cemetery, Broadway.