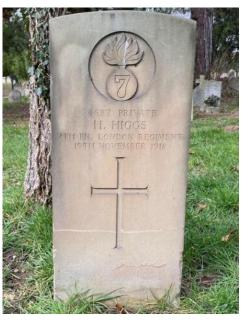

Private, 4987, **Henry Higgs**, 7<sup>th</sup> London Regiment, transferred to (480511) 683<sup>rd</sup> Agricultural Company, Labour Corps, was admitted to the Palace Hospital on November 12<sup>th</sup> 1918. He died on November 15<sup>th</sup> 1918 and is buried in Peterborough (Old) Cemetery, Broadway.