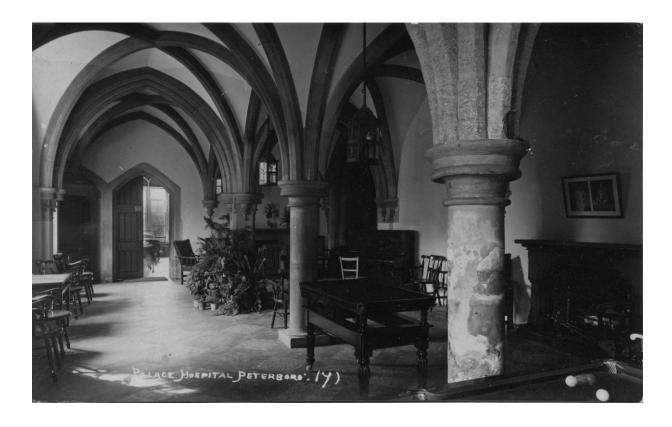

Very little was printed in the local press regarding the Palace Hospital, probably because it was so short lived. Paul Sellin showed me a number of photographs taken at the hospital during the war and I took a 'then and now' photograph of the room we were in as a comparison with one of the old pictures, *below*.

## Photographs From The Palace War Hospital Peterborough

The room below is accessed through the door seen at the back in the picture above.

Above, another view of the room in the previous picture

Above, the group facing the camera to the left are standing in the doorway to the Palace.