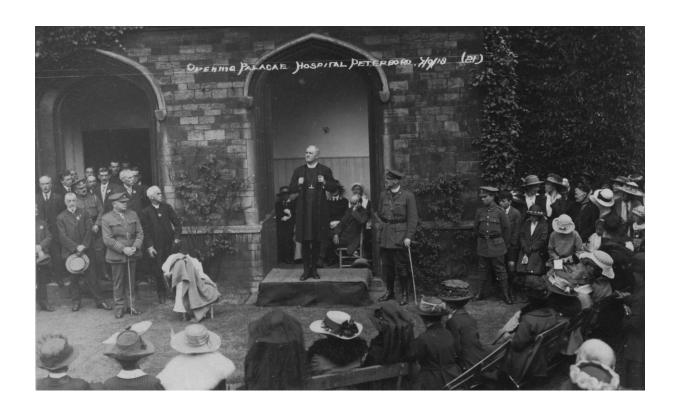

## "Peterborough Advertiser, Oct 1918

The first convoy of wounded for the new V.A.D. hospital at the Bishop's Palace, Cathedral Precincts, arrived on the morning of Tuesday 1<sup>st</sup> October, on the 9.50 train from Northampton. The casualties were met by men of the Peterborough detachment of the V.A.D. and taken to the Palace where they were welcomed by the Commandant, Miss Metcalfe, and the staff. The two nursing sisters, Miss Cormack and Miss Cook arrived on Saturday 28<sup>th</sup> September. All the cases in the first arrival were convalescents, and they were all delighted to arrive at such a cosy hospital as the Palace. Many were taken into the grounds to bask in the autumn sunshine."

Very little was printed in the local press regarding the Palace Hospital, probably because it was so short lived. Paul Sellin showed me a number of photographs taken at the hospital during the war and I took a 'then and now' photograph of the room we were in as a comparison with one of the old pictures, *below*.