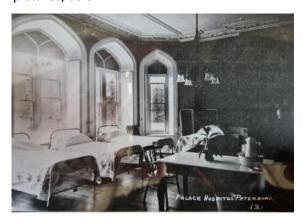

Very little was printed in the local press regarding the Palace Hospital, probably because it was so short lived. Paul Sellin showed me a number of photographs taken at the hospital during the war and I took a 'then and now' photograph of the room we were in as a comparison with one of the old pictures, *below*.

## Photographs From The Palace War Hospital Peterborough

The room below is accessed through the door seen at the back in the picture above.

Above, another view of the room in the previous picture

Above, the group facing the camera to the left are standing in the doorway to the Palace.