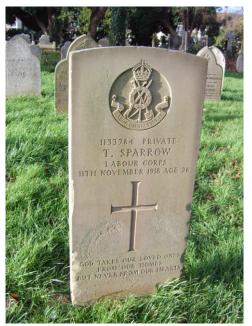

Private, 1133784, **Thomas Sparrow**, 683<sup>rd</sup> Agricultural Company, Labour Corps, was admitted to the Palace Hospital on November 11<sup>th</sup> 1918. He died aged 26 on the day he was admitted. He was the son of Henry and Elizabeth Sparrow, Otter Holt, March, Cambridgeshire. He is buried in Peterborough (Old) Cemetery, Broadway.