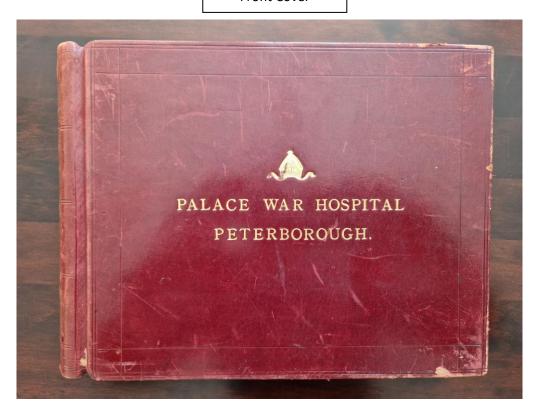

## Peterborough Cathedral, Bishop's Palace, First World War Hospital - By David Gray

Back in March I visited Peterborough Cathedral to see an exhibition called 'The Longest Yarn', which celebrated the anniversary of D-Day. The display was very good but what especially caught my eye was a small display table set up near the entrance of the cathedral which commemorated a little known part of Peterborough's First World War history, the Palace War Hospital. Opened on October 1<sup>st</sup> 1918, the Bishop's Palace Hospital, also known as the Palace Auxiliary Hospital, had 50 beds and was situated inside the Palace of the Bishop of Peterborough, within the Cathedral Precincts. It was open for a very short time and closed on March 15<sup>th</sup> 1919, having treated 156 men in 5 months.

This is the first time the following details have been published from this rediscovered book.

The Palace War Hospital record book, *above*, was specially made by Peterborough printer George C. Caster. It wasn't available until the 19<sup>th</sup> of October 1918, nearly three weeks after the hospital was opened.