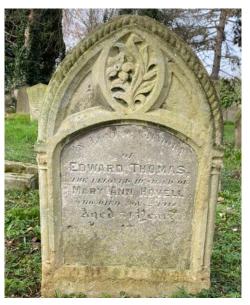

Private, 21015, **Edward Thomas Hovell**, 16<sup>th</sup> Cheshire Regiment, transferred to (500022) 669<sup>th</sup> Agricultural Company, Labour Corps, was admitted to the Palace Hospital on November 22<sup>nd</sup> 1918. He lived at 32, Albert Place, Peterborough, and died of sickness on November 28<sup>th</sup> 1918 and is buried in Peterborough (Old) Cemetery, Broadway.