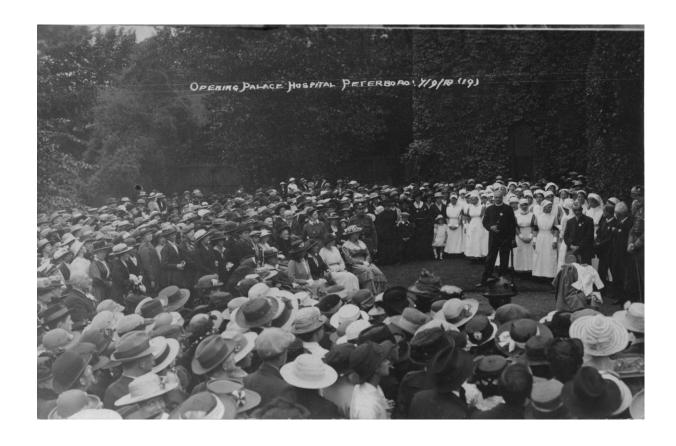

## Peterborough Cathedral, Bishop's Palace, First World War Hospital - By David Gray

Back in March I visited Peterborough Cathedral to see an exhibition called 'The Longest Yarn', which celebrated the anniversary of D-Day. The display was very good but what especially caught my eye was a small display table set up near the entrance of the cathedral which commemorated a little known part of Peterborough's First World War history, the Palace War Hospital. Opened on October 1<sup>st</sup> 1918, the Bishop's Palace Hospital, also known as the Palace Auxiliary Hospital, had 50 beds and was situated inside the Palace of the Bishop of Peterborough, within the Cathedral Precincts. It was open for a very short time and closed on March 15<sup>th</sup> 1919, having treated 156 men in 5 months.